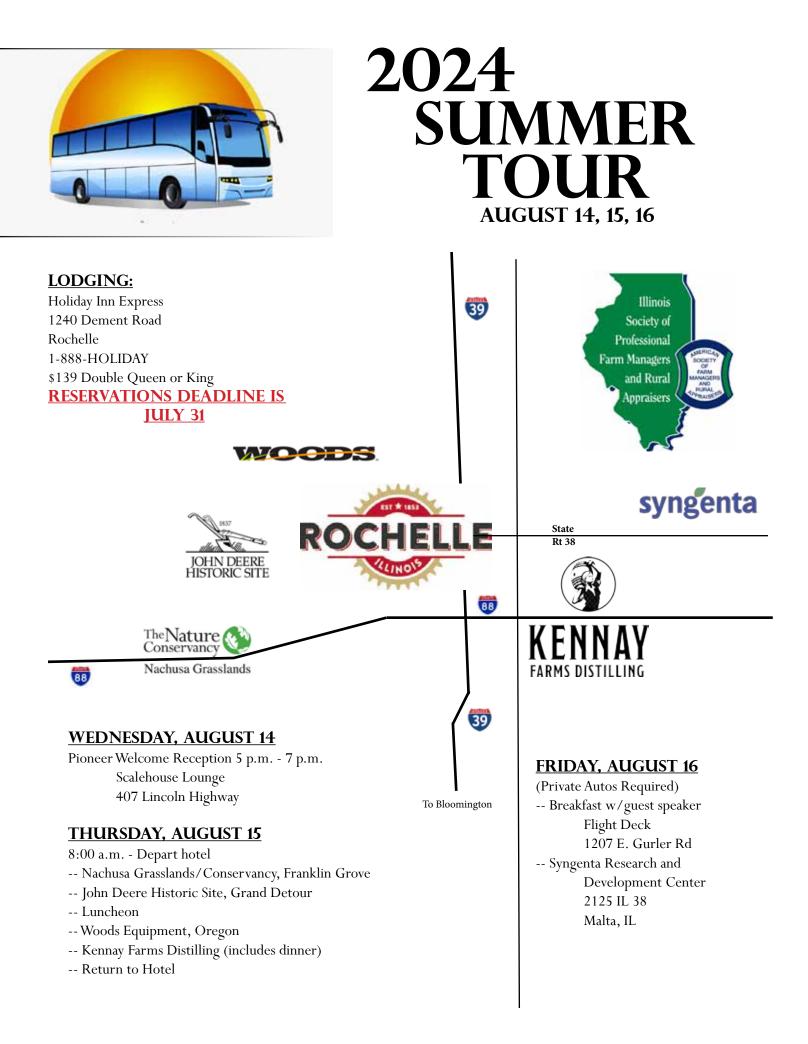

## Lodging

A block of rooms under "ISPFMRA" is reserved for August 14 and 15

## **Holiday Inn Express**

1240 Dement Road Rochelle, IL Phone to: 815-562-9994 Room rate is \$139.00 Ask for ISPFMRA Group rate. Deadline for hotel reservations is July 31

https://www.hiexpress.com/redirect?path=rates&brandCode=EX&localeCode=en&regionCode =1&hotelCode=RLCIL&checkInDate=14&checkInMonthYear=072024&checkOutDate=16&check OutMonthYear=072024&\_PMID=99801505&GPC=ISP&cn=no&viewfullsite=true